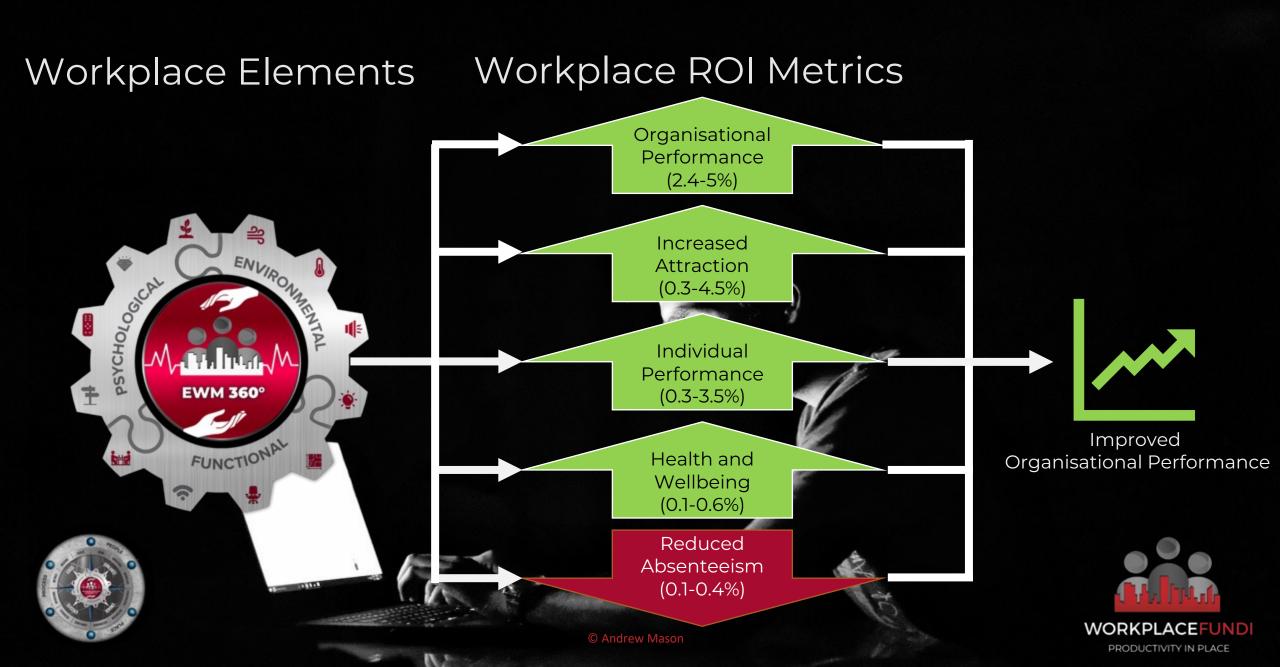

## Workplace ROI Tool

|                             | Top 1 electronits | Cardidance            | 1. Benafit | Banaffi par Annun | Burnmary       |                                                                                                                                                                                                                                                                                                                                                                                                                                                                                                                                                                                                                                                                                                                                                                                                                                                                                                                                                                                                                                                                                                                                                                                                                                                                                                                                                                                                                                                                                                                                                                                                                                                                                                                                                                                                                                                                                                                                                                                                                                                                                                                                |
|-----------------------------|-------------------|-----------------------|------------|-------------------|----------------|--------------------------------------------------------------------------------------------------------------------------------------------------------------------------------------------------------------------------------------------------------------------------------------------------------------------------------------------------------------------------------------------------------------------------------------------------------------------------------------------------------------------------------------------------------------------------------------------------------------------------------------------------------------------------------------------------------------------------------------------------------------------------------------------------------------------------------------------------------------------------------------------------------------------------------------------------------------------------------------------------------------------------------------------------------------------------------------------------------------------------------------------------------------------------------------------------------------------------------------------------------------------------------------------------------------------------------------------------------------------------------------------------------------------------------------------------------------------------------------------------------------------------------------------------------------------------------------------------------------------------------------------------------------------------------------------------------------------------------------------------------------------------------------------------------------------------------------------------------------------------------------------------------------------------------------------------------------------------------------------------------------------------------------------------------------------------------------------------------------------------------|
| (A) (Northetics)            |                   | 1.000 *               |            |                   |                |                                                                                                                                                                                                                                                                                                                                                                                                                                                                                                                                                                                                                                                                                                                                                                                                                                                                                                                                                                                                                                                                                                                                                                                                                                                                                                                                                                                                                                                                                                                                                                                                                                                                                                                                                                                                                                                                                                                                                                                                                                                                                                                                |
| Lighting Traylight          |                   | Norm -                |            |                   | 1 Year Benefit | BELEMINIA 17                                                                                                                                                                                                                                                                                                                                                                                                                                                                                                                                                                                                                                                                                                                                                                                                                                                                                                                                                                                                                                                                                                                                                                                                                                                                                                                                                                                                                                                                                                                                                                                                                                                                                                                                                                                                                                                                                                                                                                                                                                                                                                                   |
| Accessible of Walter        |                   | 1.000 *               |            |                   |                |                                                                                                                                                                                                                                                                                                                                                                                                                                                                                                                                                                                                                                                                                                                                                                                                                                                                                                                                                                                                                                                                                                                                                                                                                                                                                                                                                                                                                                                                                                                                                                                                                                                                                                                                                                                                                                                                                                                                                                                                                                                                                                                                |
| Space Lapred                |                   | 1.000 *               |            |                   | Capital Cost   | Contraction of the local division of the loc |
| Temperature                 | 4 -               | 1.000 -               |            |                   |                |                                                                                                                                                                                                                                                                                                                                                                                                                                                                                                                                                                                                                                                                                                                                                                                                                                                                                                                                                                                                                                                                                                                                                                                                                                                                                                                                                                                                                                                                                                                                                                                                                                                                                                                                                                                                                                                                                                                                                                                                                                                                                                                                |
| Cartha                      |                   | Harm -                |            |                   | 1 Year 00100   | 17.8%                                                                                                                                                                                                                                                                                                                                                                                                                                                                                                                                                                                                                                                                                                                                                                                                                                                                                                                                                                                                                                                                                                                                                                                                                                                                                                                                                                                                                                                                                                                                                                                                                                                                                                                                                                                                                                                                                                                                                                                                                                                                                                                          |
| Expression Paralities       |                   | Norm -                |            |                   |                |                                                                                                                                                                                                                                                                                                                                                                                                                                                                                                                                                                                                                                                                                                                                                                                                                                                                                                                                                                                                                                                                                                                                                                                                                                                                                                                                                                                                                                                                                                                                                                                                                                                                                                                                                                                                                                                                                                                                                                                                                                                                                                                                |
| Wolglass design/wholistened | ( A -             | 1.000 -               |            |                   | Res Cost       | ************                                                                                                                                                                                                                                                                                                                                                                                                                                                                                                                                                                                                                                                                                                                                                                                                                                                                                                                                                                                                                                                                                                                                                                                                                                                                                                                                                                                                                                                                                                                                                                                                                                                                                                                                                                                                                                                                                                                                                                                                                                                                                                                   |
|                             |                   | and the second second | 1.000      |                   |                |                                                                                                                                                                                                                                                                                                                                                                                                                                                                                                                                                                                                                                                                                                                                                                                                                                                                                                                                                                                                                                                                                                                                                                                                                                                                                                                                                                                                                                                                                                                                                                                                                                                                                                                                                                                                                                                                                                                                                                                                                                                                                                                                |
|                             |                   |                       |            |                   |                |                                                                                                                                                                                                                                                                                                                                                                                                                                                                                                                                                                                                                                                                                                                                                                                                                                                                                                                                                                                                                                                                                                                                                                                                                                                                                                                                                                                                                                                                                                                                                                                                                                                                                                                                                                                                                                                                                                                                                                                                                                                                                                                                |

Bottom Line: your Workplace manager may have as just as big an impact on your bottom line <u>as your CFO</u>

NDI